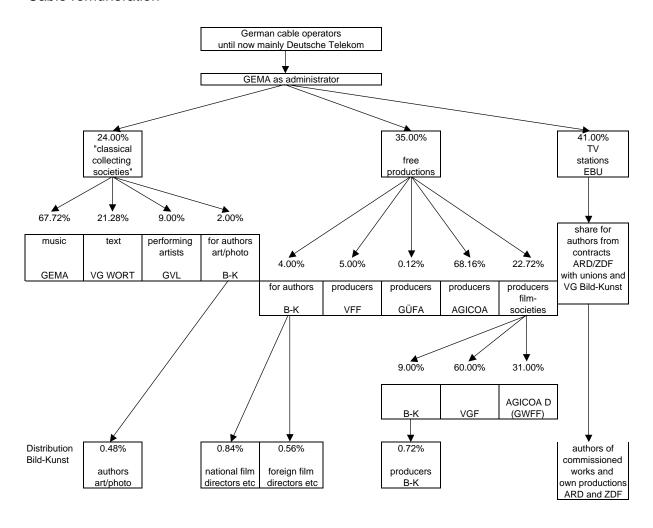

# Cable remuneration

# Cable remuneration

| TV                   |                   |            |         |            | 40%<br>share<br>authors |        |        |
|----------------------|-------------------|------------|---------|------------|-------------------------|--------|--------|
| EBU                  | EBU without D     |            | 5.00%   |            |                         | 2.05%  | 2.05%  |
| 41%                  | D public broadca  | sting      | 90.00%  |            |                         | 36.90% | 22.14% |
|                      |                   | GVL        |         |            | 33.33%                  |        | 4.92%  |
|                      |                   | VG WORT    |         |            | 33.33%                  |        | 4.92%  |
|                      |                   | Bild-Kunst |         |            | 33.33%                  |        | 4.92%  |
|                      | D private TV broa | adcasting  | 5.00%   |            |                         | 2.05%  | 2.05%  |
|                      |                   |            | 100.00% |            |                         | 41.00% | 41.00% |
| film collecting      |                   |            |         |            |                         |        |        |
| societies            | Bild-Kunst        | authors    | 4.00%   |            |                         |        | 1.40%  |
| 35%                  | VFF               | producers  | 5.00%   |            |                         |        | 1.75%  |
|                      | GÜFA              | producers  | 0.12%   |            |                         |        | 0.04%  |
|                      | AGICOA            | producers  | 68.16%  |            |                         |        | 23.86% |
|                      | VGF/GWFF/B-K      | producers  | 22.72%  | VGF        | 60.00%                  |        | 4.77%  |
|                      |                   |            |         | GWFF       | 31.00%                  |        | 2.47%  |
|                      |                   |            |         | Bild-Kunst | 9.00%                   |        | 0.72%  |
|                      |                   |            | 100.00% |            |                         | 35.00% | 35.00% |
| classical collecting |                   |            |         |            |                         |        |        |
| societies            | GEMA              |            | 67.72%  |            |                         |        | 16.25% |
| 24%                  | WORT              |            | 21.28%  |            |                         |        | 5.11%  |
|                      | GVL               |            | 9.00%   |            |                         |        | 2.16%  |
|                      | Bild-Kunst        | Kunst-Foto | 2.00%   |            |                         |        | 0.48%  |
|                      |                   |            | 100.00% |            |                         | 24.00% | 24.00% |

# Summary

| EBU without D | 2.05%   | EBU without D | 2.05%   |
|---------------|---------|---------------|---------|
| D public TV   | 22.14%  | D public TV   | 22.14%  |
| GVL           | 4.92%   | GVL           | 7.08%   |
| VG WORT       | 4.92%   | VG WORT       | 10.03%  |
| Bild-Kunst    | 4.92%   | Bild-Kunst    | 7.52%   |
| D private TV  | 2.05%   | D private TV  | 2.05%   |
| Bild-Kunst    | 1.40%   | VFF           | 1.75%   |
| VFF           | 1.75%   | GÜFA          | 0.04%   |
| GÜFA          | 0.04%   | AGICOA        | 23.86%  |
| AGICOA        | 23.86%  | VGF           | 4.77%   |
| VGF           | 4.77%   | GWFF          | 2.47%   |
| GWFF          | 2.47%   | GEMA          | 16.25%  |
| Bild-Kunst    | 0.72%   |               | 100.00% |
| GEMA          | 16.25%  |               |         |
| WORT          | 5.11%   |               |         |
| GVL           | 2.16%   |               |         |
| Bild-Kunst    | 0.48%   |               |         |
|               | 100.00% |               |         |
|               |         |               |         |