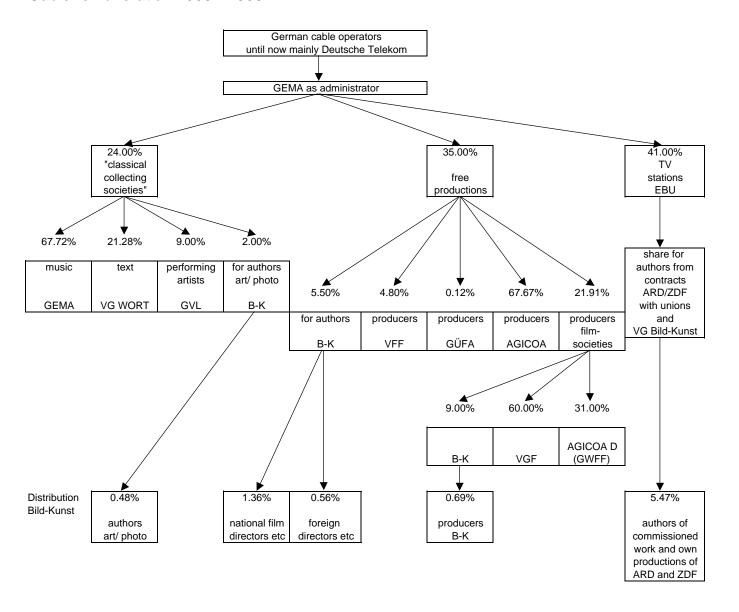

# Cable remuneration 2005 - 2006

| Distribution ZWF    | without VI | FF .         |                  |               |              | share for each | h               |
|---------------------|------------|--------------|------------------|---------------|--------------|----------------|-----------------|
|                     | Cable      |              |                  |               |              | collecting soc | iety            |
|                     | in total   | internal     | S                | hare for eac  | h            | for cable      | distribution in |
|                     |            | distribution | СО               | llecting soci | ety          | in total       | ZWF             |
| until 2002          |            |              |                  |               |              |                |                 |
| "class." collecting | 24%        | 2.00%        | art/ photo       | 100%          | Bild-Kunst   | 0.48%          | 1.22%           |
| societies           |            |              |                  |               |              |                |                 |
| free productions    | 35%        |              | authors          |               | Bild-Kunst   | 1.40%          | 3.57%           |
|                     |            | 0.12%        |                  | 100%          |              | 0.04%          | 0.11%           |
|                     |            | 68.16%       |                  |               | AGICOA       | 23.86%         | 60.86%          |
|                     |            | 22.72%       | film-societies   |               | VGF          | 4.77%          | 12.17%          |
|                     |            |              |                  |               | GWFF         | 2.47%          | 6.29%           |
|                     |            |              |                  | 9%            | Bild-Kunst   | 0.72%          | 1.83%           |
| TV (EDII)           | 440/       | 40.000/      | Arma Kahal       | 22.220/       | Dild Kunat   | E 470/         | 42.050/         |
| TV (EBU)            | 41%        | 40.00%       | Arge Kabel       | 33.33%        | Bild-Kunst   | 5.47%          | 13.95%          |
|                     | 100%       |              |                  |               |              | 39.20%         | 100.00%         |
| 2003/2004           |            |              |                  |               |              |                |                 |
| "class." collect.   | 24%        | 2 000/       | art/ photo       | 100%          | Bild-Kunst   | 0.48%          | 1.22%           |
| societies           | 24/0       | 2.00 /6      | art/ prioto      | 100 /6        | Diid-Rui ist | 0.40%          | 1.22/0          |
| free productions    | 35%        | 5 00%        | authors          | 100%          | Bild-Kunst   | 1.75%          | 4.44%           |
| neo productiono     | 3070       | 0.12%        | danioro          | 100%          |              | 0.04%          | 0.11%           |
|                     |            | 67.83%       |                  |               | AGICOA       | 23.74%         | 60.21%          |
|                     |            |              | film-societies   |               | VGF          | 4.77%          | 12.10%          |
|                     |            | 22:1070      |                  |               | GWFF         | 2.47%          | 6.25%           |
|                     |            |              |                  |               | Bild-Kunst   | 0.72%          | 1.82%           |
| TV (EBU)            | 41%        | 40.00%       | Arge Kabel       | 33.33%        | Bild-Kunst   | 5.47%          | 13.86%          |
| (250)               |            | 10.0070      | 7 ii go i taboi  | 00.0070       | Bila Italiot |                |                 |
|                     | 100%       |              |                  |               |              | 39.43%         | 100.00%         |
| 2005/2006           |            |              |                  |               |              |                |                 |
| "class." collect.   | 24%        | 2.00%        | art/ photo       | 100%          | Bild-Kunst   | 0.48%          | 1.21%           |
| free productions    | 35%        | 5.50%        | authors          | 100%          | Bild-Kunst   | 1.93%          | 4.87%           |
|                     |            | 0.12%        |                  | 100%          | Güfa         | 0.04%          | 0.11%           |
|                     |            | 67.67%       |                  |               | AGICOA       | 23.68%         | 59.89%          |
|                     |            | 21.91%       | film-societies   |               | VGF          | 4.77%          | 12.06%          |
|                     |            |              |                  |               | GWFF         | 2.47%          |                 |
|                     |            |              |                  | 9%            | Bild-Kunst   | 0.72%          | 1.81%           |
| TV (EBU)            | 41%        | 40.00%       | Arge Kabel       | 33.33%        | Bild-Kunst   | 5.47%          | 13.82%          |
|                     | 100%       |              |                  |               |              | 39.55%         | 100.00%         |
|                     |            |              |                  |               |              |                |                 |
| Summary             |            |              | until 2002       | 2003/2004     | 2005/2006    |                |                 |
|                     |            |              |                  |               |              |                |                 |
| Bild-Kunst          |            |              | 20.57%           |               |              |                |                 |
| Güfa                |            |              | 0.11%            | 0.11%         |              |                |                 |
| VGF                 |            |              | 12.17%           | 12.10%        |              |                |                 |
| Agicoa              |            |              | 60.86%           | 60.21%        |              |                |                 |
| GWFF                |            |              | 6.29%<br>100.00% |               |              |                |                 |

| Cable distribution |          |              |                |            |             |                | 1/21/2005       |
|--------------------|----------|--------------|----------------|------------|-------------|----------------|-----------------|
|                    | Cable    |              |                | share per  |             | share per coll | ect.            |
|                    | in total | internal     |                | collecting |             | society for    | distribution in |
|                    |          | distribution |                | society    |             | cable in total | ZWF             |
| until 2002         |          |              |                |            |             |                |                 |
| "class." collect.  | 24%      | 2.00%        | art/ photo     | 100%       | Bild-Kunst  | 0.48%          | 1.17%           |
| free productions   | 35%      | 4.00%        | authors        | 100%       | Bild-Kunst  | 1.40%          | 3.42%           |
|                    |          | 0.12%        |                | 100%       |             | 0.04%          | 0.10%           |
|                    |          | 5.00%        |                | 100%       |             | 1.75%          | 4.27%           |
|                    |          | 68.16%       |                |            | AGICOA      | 23.86%         | 58.26%          |
|                    |          | 22.72%       | film-societies |            | VGF         | 4.77%          | 11.65%          |
|                    |          |              |                | 31%        | GWFF        | 2.47%          | 6.02%           |
|                    |          |              |                |            | Bild-Kunst  | 0.72%          | 1.75%           |
| TV (EBU)           | 41%      | 40.00%       | Arge Kabel     | 33.33%     | Bild-Kunst  | 5.47%          | 13.35%          |
|                    | 100%     |              |                |            |             | 40.95%         | 100.00%         |
| 2003/2004          |          |              |                |            |             |                |                 |
| "class." collect.  | 24%      | 2.00%        | art/ photo     | 100%       | Bild-Kunst  | 0.48%          | 1.17%           |
| societies          | _ 170    | 2.5570       | P11010         | .0070      |             | 3.1070         | /0              |
| free productions   | 35%      | 5.00%        | authors        | 100%       | Bild-Kunst  | 1.75%          | 4.25%           |
| nee productions    | 0070     | 0.12%        | adirioro       | 100%       |             | 0.04%          | 0.10%           |
|                    |          | 4.87%        |                | 100%       |             | 1.70%          | 4.14%           |
|                    |          | 67.83%       |                |            | AGICOA      | 23.74%         | 57.71%          |
|                    |          |              | film-societies |            | VGF         | 4.77%          | 11.60%          |
|                    |          |              |                |            | GWFF        | 2.47%          | 5.99%           |
|                    |          |              |                |            | Bild-Kunst  | 0.72%          | 1.74%           |
| TV (EBU)           | 41%      | 40.00%       | Arge Kabel     | 33.33%     | Bild-Kunst  | 5.47%          | 13.29%          |
|                    | 100%     |              |                |            |             | 41.14%         | 100.00%         |
| 2005/2006          |          |              |                |            |             |                |                 |
| "class." collect.  | 24%      | 2 00%        | art/ photo     | 100%       | Bild-Kunst  | 0.48%          | 1.16%           |
| societies          | 24/0     | 2.0070       | art prioto     | 10078      | Diid-Rurist | 0.4070         | 1.1070          |
| free productions   | 35%      | 5 50%        | authors        | 100%       | Bild-Kunst  | 1.93%          | 4.67%           |
| nee productions    | 0070     | 0.12%        | adiriors       | 100%       |             | 0.04%          | 0.10%           |
|                    |          | 4.80%        |                | 100%       |             | 1.68%          | 4.07%           |
|                    |          | 67.67%       |                |            | AGICOA      | 23.68%         | 57.45%          |
|                    |          |              | film-societies |            | VGF         | 4.77%          | 11.57%          |
|                    |          | 2110170      |                |            | GWFF        | 2.47%          | 5.98%           |
|                    |          |              |                |            | Bild-Kunst  | 0.72%          | 1.74%           |
| TV (EBU)           | 41%      | 40.00%       | Arge Kabel     | 33.33%     | Bild-Kunst  | 5.47%          | 13.26%          |
| (===)              |          | 1010070      | 7 go 7 tazo.   | 00.0070    |             |                |                 |
|                    | 100%     |              |                |            |             | 41.23%         | 100.00%         |
| Summary            |          |              | until 2002     | 2003/2004  | 2005/2006   |                |                 |
|                    |          |              |                |            |             |                |                 |
| Bild-Kunst         |          |              | 19.69%         |            |             |                |                 |
| Güfa               |          |              | 0.10%          |            |             |                |                 |
| VFF                |          |              | 4.27%          |            |             |                |                 |
| VGF                |          |              | 11.65%         |            |             |                |                 |
| Agicoa             |          |              | 58.26%         |            |             |                |                 |
| GWFF               |          |              | 6.02%          |            |             |                |                 |
|                    |          |              | 100.00%        | 100.00%    | 100.00%     |                |                 |