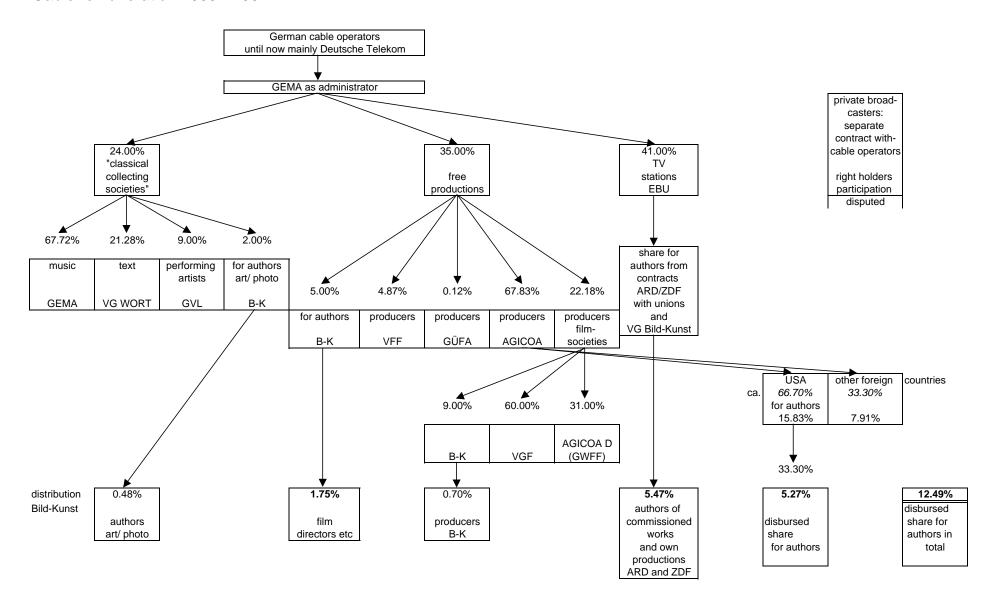

### Cable remuneration 2003 - 2004

# Cable remuneration 2005 - 2006

| Distribution ZWF    | without VI | FF .         |                  |               |              | share for each | h               |
|---------------------|------------|--------------|------------------|---------------|--------------|----------------|-----------------|
|                     | Cable      |              |                  |               |              | collecting soc | iety            |
|                     | in total   | internal     | S                | hare for eac  | h            | for cable      | distribution in |
|                     |            | distribution | СО               | llecting soci | ety          | in total       | ZWF             |
| until 2002          |            |              |                  |               |              |                |                 |
| "class." collecting | 24%        | 2.00%        | art/ photo       | 100%          | Bild-Kunst   | 0.48%          | 1.22%           |
| societies           |            |              |                  |               |              |                |                 |
| free productions    | 35%        |              | authors          |               | Bild-Kunst   | 1.40%          | 3.57%           |
|                     |            | 0.12%        |                  | 100%          |              | 0.04%          | 0.11%           |
|                     |            | 68.16%       |                  |               | AGICOA       | 23.86%         | 60.86%          |
|                     |            | 22.72%       | film-societies   |               | VGF          | 4.77%          | 12.17%          |
|                     |            |              |                  |               | GWFF         | 2.47%          | 6.29%           |
|                     |            |              |                  | 9%            | Bild-Kunst   | 0.72%          | 1.83%           |
| TV (EDII)           | 440/       | 40.000/      | Arma Kahal       | 22.220/       | Dild Kunat   | E 470/         | 42.050/         |
| TV (EBU)            | 41%        | 40.00%       | Arge Kabel       | 33.33%        | Bild-Kunst   | 5.47%          | 13.95%          |
|                     | 100%       |              |                  |               |              | 39.20%         | 100.00%         |
| 2003/2004           |            |              |                  |               |              |                |                 |
| "class." collect.   | 24%        | 2 000/       | art/ photo       | 100%          | Bild-Kunst   | 0.48%          | 1.22%           |
| societies           | 24/0       | 2.00 /6      | art/ prioto      | 100 /6        | Diid-Rui ist | 0.40%          | 1.22/0          |
| free productions    | 35%        | 5 00%        | authors          | 100%          | Bild-Kunst   | 1.75%          | 4.44%           |
| neo productiono     | 3070       | 0.12%        | danioro          | 100%          |              | 0.04%          | 0.11%           |
|                     |            | 67.83%       |                  |               | AGICOA       | 23.74%         | 60.21%          |
|                     |            |              | film-societies   |               | VGF          | 4.77%          | 12.10%          |
|                     |            | 22:1070      |                  |               | GWFF         | 2.47%          | 6.25%           |
|                     |            |              |                  |               | Bild-Kunst   | 0.72%          | 1.82%           |
| TV (EBU)            | 41%        | 40.00%       | Arge Kabel       | 33.33%        | Bild-Kunst   | 5.47%          | 13.86%          |
| (250)               |            | 10.0070      | 7 ii go i taboi  | 00.0070       | Bila Italiot |                |                 |
|                     | 100%       |              |                  |               |              | 39.43%         | 100.00%         |
| 2005/2006           |            |              |                  |               |              |                |                 |
| "class." collect.   | 24%        | 2.00%        | art/ photo       | 100%          | Bild-Kunst   | 0.48%          | 1.21%           |
| free productions    | 35%        | 5.50%        | authors          | 100%          | Bild-Kunst   | 1.93%          | 4.87%           |
|                     |            | 0.12%        |                  | 100%          | Güfa         | 0.04%          | 0.11%           |
|                     |            | 67.67%       |                  |               | AGICOA       | 23.68%         | 59.89%          |
|                     |            | 21.91%       | film-societies   |               | VGF          | 4.77%          | 12.06%          |
|                     |            |              |                  |               | GWFF         | 2.47%          |                 |
|                     |            |              |                  | 9%            | Bild-Kunst   | 0.72%          | 1.81%           |
| TV (EBU)            | 41%        | 40.00%       | Arge Kabel       | 33.33%        | Bild-Kunst   | 5.47%          | 13.82%          |
|                     | 100%       |              |                  |               |              | 39.55%         | 100.00%         |
|                     |            |              |                  |               |              |                |                 |
| Summary             |            |              | until 2002       | 2003/2004     | 2005/2006    |                |                 |
|                     |            |              |                  |               |              |                |                 |
| Bild-Kunst          |            |              | 20.57%           |               |              |                |                 |
| Güfa                |            |              | 0.11%            | 0.11%         |              |                |                 |
| VGF                 |            |              | 12.17%           | 12.10%        |              |                |                 |
| Agicoa              |            |              | 60.86%           | 60.21%        |              |                |                 |
| GWFF                |            |              | 6.29%<br>100.00% |               |              |                |                 |